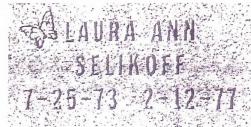

## **EXAMPLE**

IF YOU WOULD LIKE TO HAVE AN ENGRAVED BRICK PLACED IN THE CHILDREN'S MEMORIAL GARDEN IN WINDING RIVER PARK, TOMS RIVER, COMPLETE THIS ORDER FORMAND RETURN IT AND YOUR CHECK PAYABLE TO "TCF GARDEN FUND" FOR \$ 95.00 TO:

## TCF GARDEN FUND PO BOX 219 ISLAND HEIGHTS, NJ 08732

THE BRICKS ARE 6" BY 12" GRANITE, WILL CONTAIN THE BUTTERFLY WITH TWO LINES FOR NAMES, AND SPACES FOR THE DATES OF BIRTH AND DEATH TO BE ENGRAVED IF YOU CHOOSE TO HAVE THEM.